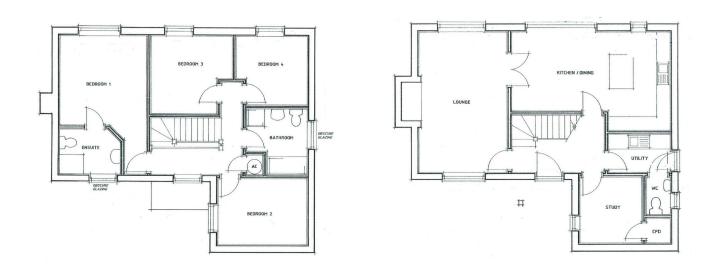

### **5x Detached Dwellings**

- 4 bedroom propertiesBrick and block construction
- Gas heating
- Aim: to achieve compliance for a cost saving